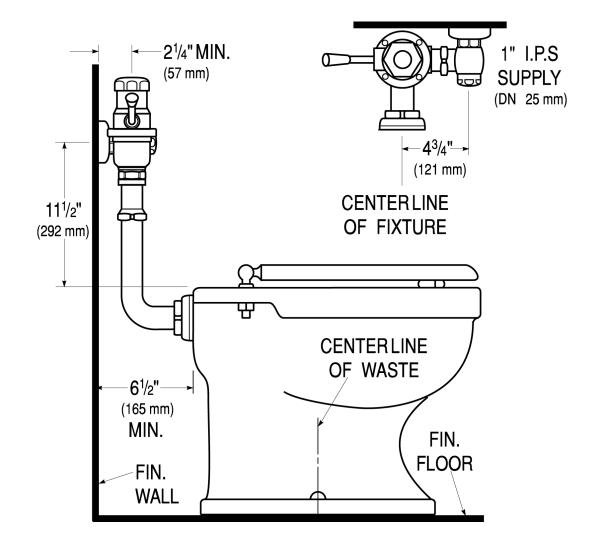

## DETAILS

- Flush Volume: 1.6 gpf (6.0 Lpf)
- Finish: Polished Chrome (CP)
- Valve: Piston
- Valve Body Material: Red Brass
- Fixture Type: Water Closet
- Fixture Connection: Rear Spud
- Rough-In Dimension: 11 <sup>1</sup>/<sub>2</sub>" (292mm)
- Spud Coupling: 1 <sup>1</sup>/<sub>2</sub>" (38mm)
- Supply Pipe: 1" (25mm)

## **ROUGH-IN**

Sloan 10500 Seymour Ave, Franklin Park, IL 60131 Phone: 800.982.5839 • Fax: 800.447.8329 • sloan.com